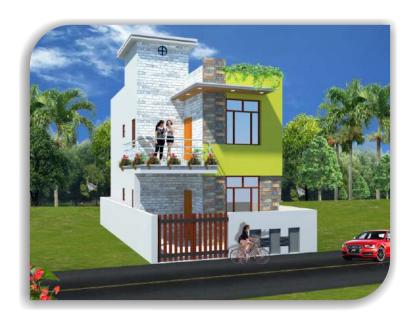

First Floor

Carpet Area – 1680 sq.ft. Min. Required Plot Area – 1600 sq.ft.

Ground Floor

A triplex unit with a 5 bedroom option for a large family. Awe-inspiring exterior and exquisite interior finish. This is the 3 storied independent house which contains drawing room, Kitchen room, 1 bedroom with attached toilet & Car parking space at ground floor and 2 bedrooms with attached toilets on next 2 floors, provision for accessibility to the top floor.

Ground Floor Plan

First & 2nd Floor Plan

Carpet Area – 940 sq.ft. Min. Required Land Area – 951 sq.ft.

Makers of a Complete Laxary Township....