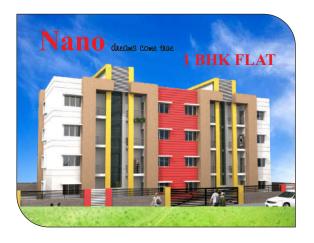

Makers of a Complete Luxury Township

It is a 2BHK flat which contains two 9'x12' size Bed Rooms with connected Balcony and a Drawing cum Dining Hall connected with Kitchen and Toilet.

It is a 1 BHK FLAT. Turning dreams into reality "Chota Flat" is the most cost efficient product of ours. It's the perfect housing solution for the one who wants premier quality construction within budget. The unit includes one bedroom, hall, and kitchen which is ideal for a small family.

Now, this is what we call "dream comes true", for the 1.5 crore homeless in the country. Our vision to provide " Vastu Nano " to the most of the Lower Income Group in coming years.

Ganga \_Carpet Area - 450 sq.ft.

NANO\_Carpet Area - 290/ 325 sq.ft

Makers of a Complete Luxury Township;