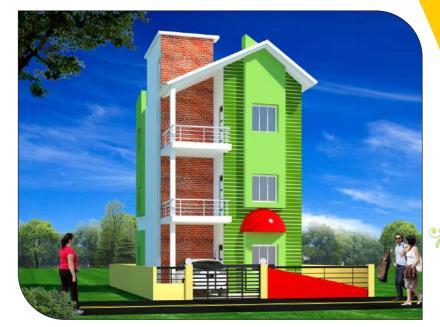

First Floor

Carpet Area – 1680 sq.ft. Min. Required Plot Area – 1600 sq.ft.

Ground Floor

A triplex unit with a 5 bedroom option for a large family. Awe-inspiring exterior and exquisite interior finish. This is the 3 storied independent house which contains drawing room, Kitchen room, 1 bedroom with attached toilet & Car parking space at ground floor and 2 bedrooms with attached toilets on next 2 floors, provision for accessibility to the top floor.

Ground Floor Plan

First & 2nd Floor Plan

Carpet Area – 940 sq.ft. Min. Required Land Area – 951 sq.ft.

Makers of a Complete Laxary Township....