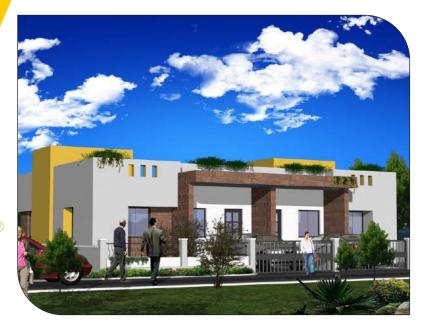

### Kaveri Plan For

Kaveri Bungalow– A luxury double storied home features living space and 2 bedrooms with kitchen and bathroom with double car parking space.

A masterful accomplishment of concept and design for single or two separate families offering an elevated and artful lifestyle experience.

First Floor

Ground Floor

Carpet Area – 1060 sq.ft. Min. Required Land Area – 1000 sq.ft.

The ideal home for a small to medium family. A wonderful exterior, combined with a balanced floor plan, offering you and your family that extra space.