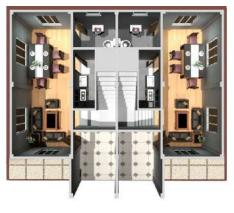

First Floor

Carpet Area – 1680 sq.ft. Min. Required Plot Area – 1600 sq.ft.

Ground Floor

A triplex unit with a 5 bedroom option for a large family. Awe-inspiring exterior and exquisite interior finish. This is the 3 storied independent house which contains drawing room, Kitchen room, 1 bedroom with attached toilet & Car parking space at ground floor and 2 bedrooms with attached toilets on next 2 floors, provision for accessibility to the top floor.

Ground Floor Plan

First & 2nd Floor Plan

Carpet Area – 940 sq.ft. Min. Required Land Area – 951 sq.ft.

Makers of a Complete Laxary Township....