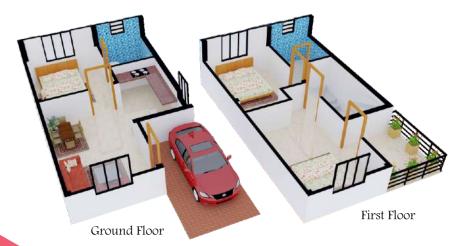

First Floor

Carpet Area – 1680 sq.ft. Min. Required Plot Area – 1600 sq.ft.

Ground Floor

A triplex unit with a 5 bedroom option for a large family. Awe-inspiring exterior and exquisite interior finish. This is the 3 storied independent house which contains drawing room, Kitchen room, 1 bedroom with attached toilet & Car parking space at ground floor and 2 bedrooms with attached toilets on next 2 floors, provision for accessibility to the top floor.

Ground Floor Plan

First & 2nd Floor Plan

Carpet Area – 940 sq.ft. Min. Required Land Area – 951 sq.ft.

Makers of a Complete Laxary Township....