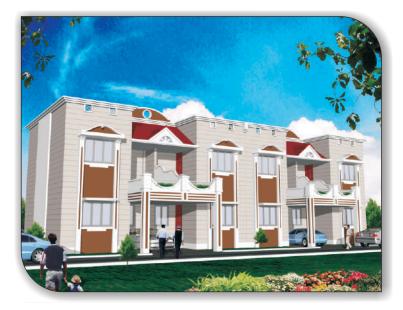

### Yamuna Plot

A lavish style unit having 5 bedrooms, the perfect alternative for a big family. Oozing with style and character, the exterior and interior defines the feature of the bungalow. The double-car garage is designed for an extensive parking and the beautiful garden area is perfect to relax. You can also go with the smaller option available on special request and availability basis. We strive to create some of the most beautiful homes for you and "Yamuna" is one of them.

First Floor

Carpet Area – 1680 sq.ft. Min. Required Plot Area – 1600 sq.ft.

Ground Floor

A triplex unit with a 5 bedroom option for a large family. Awe-inspiring exterior and exquisite interior finish. This is the 3 storied independent house which contains drawing room, Kitchen room, 1 bedroom with attached toilet & Car parking space at ground floor and 2 bedrooms with attached toilets on next 2 floors, provision for accessibility to the top floor.