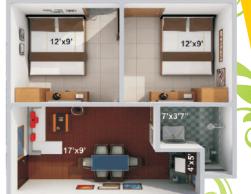

Makers of a Complete Luxury Township

It is a 2BHK flat which contains two 9'x12' size Bed Rooms with connected Balcony and a Drawing cum Dining Hall connected with Kitchen and Toilet.

It is a 1 BHK FLAT. Turning dreams into reality "Chota Flat" is the most cost efficient product of ours. It's the perfect housing solution for the one who wants premier quality construction within budget. The unit includes one bedroom, hall, and kitchen which is ideal for a small family.