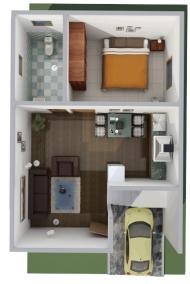

### Kaveri Plan For

Kaveri Bungalow– A luxury double storied home features living space and 2 bedrooms with kitchen and bathroom with double car parking space.

A masterful accomplishment of concept and design for single or two separate families offering an elevated and artful lifestyle experience.

First Floor

Ground Floor

Carpet Area – 1060 sq.ft. Min. Required Land Area – 1000 sq.ft.

The ideal home for a small to medium family. A wonderful exterior, combined with a balanced floor plan, offering you and your family that extra space.