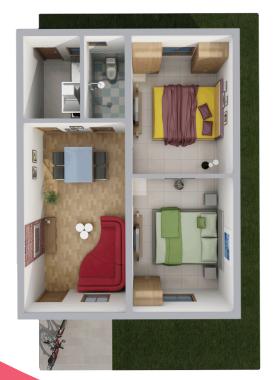

### Kaveri Plan For

Kaveri Bungalow– A luxury double storied home features living space and 2 bedrooms with kitchen and bathroom with double car parking space.

A masterful accomplishment of concept and design for single or two separate families offering an elevated and artful lifestyle experience.

First Floor

Ground Floor

Carpet Area – 1060 sq.ft. Min. Required Land Area – 1000 sq.ft.

The ideal home for a small to medium family. A wonderful exterior, combined with a balanced floor plan, offering you and your family that extra space.