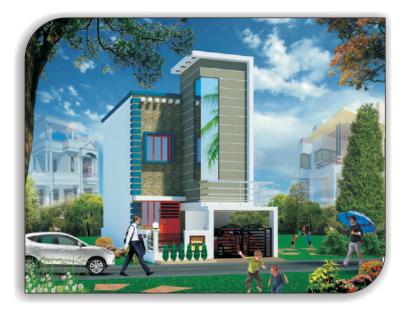

Ground Floor

Carpet Area - 940 sq.ft. Min. Required Land Area - 900 sq.ft.

an 150 : 9001 : 2008 : 14001 : 18001 : 2007 Makers of a Complete <u>Laxary</u>

Mangalam an aura of greatness

A stylish 3 BHK duplex well designed for comfort and convenience. We value the passion of your dream home and therefore we have designed "Mangalam" with in-depth perfection. It's a matchless unit with spacious parking area, lawn, luxuriant surrounding, and the assortment of supreme amenities.

> Carpet Area – 840 sq.ft. Min. Required Land Area-763