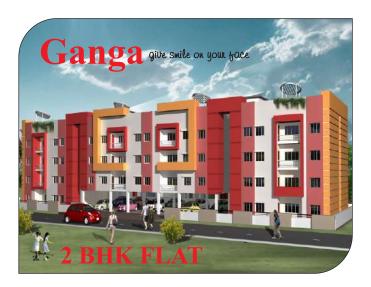

Makers of a Complete Luxury Township

It is a 2BHK flat which contains two 9'x12' size Bed Rooms with connected Balcony and a Drawing cum Dining Hall connected with Kitchen and Toilet.

It is a 1 BHK FLAT. Turning dreams into reality "Chota Flat" is the most cost efficient product of ours. It's the perfect housing solution for the one who wants premier quality construction within budget. The unit includes one bedroom, hall, and kitchen which is ideal for a small family.

Now, this is what we call "dream comes true", for the 1.5 crore homeless in the country. Our vision to provide " Vastu Nano " to the most of the Lower Income Group in coming years.

Ganga \_Carpet Area - 450 sq.ft.