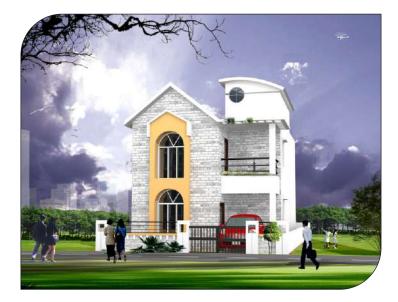

### Kaveri Plan For

Kaveri Bungalow– A luxury double storied home features living space and 2 bedrooms with kitchen and bathroom with double car parking space.

A masterful accomplishment of concept and design for single or two separate families offering an elevated and artful lifestyle experience.

First Floor

Ground Floor

Carpet Area – 1060 sq.ft. Min. Required Land Area – 1000 sq.ft.

The ideal home for a small to medium family. A wonderful exterior, combined with a balanced floor plan, offering you and your family that extra space.