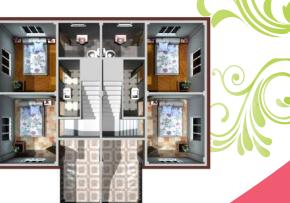

First Floor

Carpet Area – 1680 sq.ft. Min. Required Plot Area – 1600 sq.ft.

Ground Floor

A triplex unit with a 5 bedroom option for a large family. Awe-inspiring exterior and exquisite interior finish. This is the 3 storied independent house which contains drawing room, Kitchen room, 1 bedroom with attached toilet & Car parking space at ground floor and 2 bedrooms with attached toilets on next 2 floors, provision for accessibility to the top floor.

Ground Floor Plan

First & 2nd Floor Plan

Carpet Area – 940 sq.ft. Min. Required Land Area – 951 sq.ft.

Makers of a Complete Laxary Township....