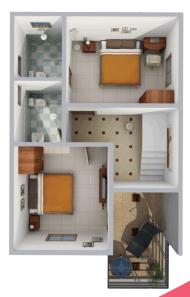

A three Bed Room unit where one bedroom is on the ground floor and two on the first floor.

The master of the house deserves master class size, so it has a 10x17 bedrom on the first floor. A provision for a puja room on the 1st floor.

Ground Floor

Carpet Area - 940 sq.ft. Min. Required Land Area - 900 sq.ft.

an 150 : 9001 : 2008 : 14001 : 18001 : 2007 Makers of a Complete <u>Laxary</u>

Mangalam an aura of greatness

A stylish 3 BHK duplex well designed for comfort and convenience. We value the passion of your dream home and therefore we have designed "Mangalam" with in-depth perfection. It's a matchless unit with spacious parking area, lawn, luxuriant surrounding, and the assortment of supreme amenities.