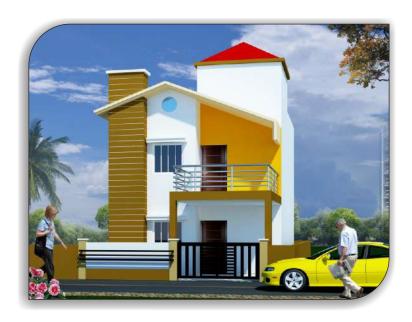

### Yamuna Plot

A lavish style unit having 5 bedrooms, the perfect alternative for a big family. Oozing with style and character, the exterior and interior defines the feature of the bungalow. The double-car garage is designed for an extensive parking and the beautiful garden area is perfect to relax. You can also go with the smaller option available on special request and availability basis. We strive to create some of the most beautiful homes for you and "Yamuna" is one of them.

First Floor

Carpet Area – 1680 sq.ft. Min. Required Plot Area – 1600 sq.ft.

Ground Floor

A triplex unit with a 5 bedroom option for a large family. Awe-inspiring exterior and exquisite interior finish. This is the 3 storied independent house which contains drawing room, Kitchen room, 1 bedroom with attached toilet & Car parking space at ground floor and 2 bedrooms with attached toilets on next 2 floors, provision for accessibility to the top floor.